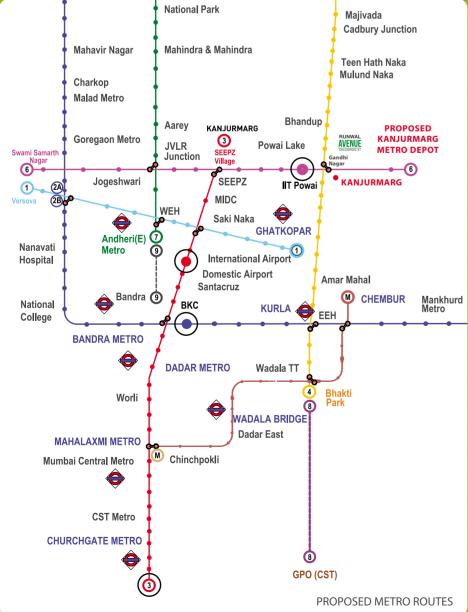

### A HUB WITH METRO CONNECTIVITY

## MOVE TO AN ADDRESS WHERE YOUR WORLD COMES CLOSER

| DISTANCES T<br>OF THE CITY | O KEY HUBS |
|----------------------------|------------|
| Powai                      | - 3 Km     |
| Seepz                      | - 8 Km     |
| вкс                        | - 14 Km    |
| Airport                    | - 12.6 Km  |
| Andheri                    | - 11 Km    |
| Thane                      | - 9 Km     |
| South Mumbai               | - 27 Km    |
|                            |            |

ROAD CONNECTIVITY

LBS Marg - 1.5 Kr JVLR - 0.9 Kn

.Highway - 1.5 Kr

RAIL CONNECTIVITY Proposed Metro St

**P** 

Proposed Metro Station - 0.9 Km Kanjurmarg Station - 0.3 Km

All distances mentioned are approximate & are meant for broad reference only

(MAP TAKEN FROM SECONDARY SOURCES) LOCATION OF PROPOSED METRO HUB IS APPROXIMATE. EXACT LOCATION TO BE FINALISED BY RELEVANT AUTHORITIES.

All distances mentioned are approximate

E

Images For Representational Purpose Only

# A VENUE FOR **UNMATCHED CONNECTIVITY**

Situated at the arterial location of Kanjurmarg, Runwal Avenue brings every significant landmark closer to you. From the strategically important business districts like SEEPZ & BKC to the International Airport, every key hub of the city is easily accessible. Runwal Avenue at Kanjurmarg enjoys fantastic road, rail and upcoming Metro connectivity. Live close to everywhere you want to be.