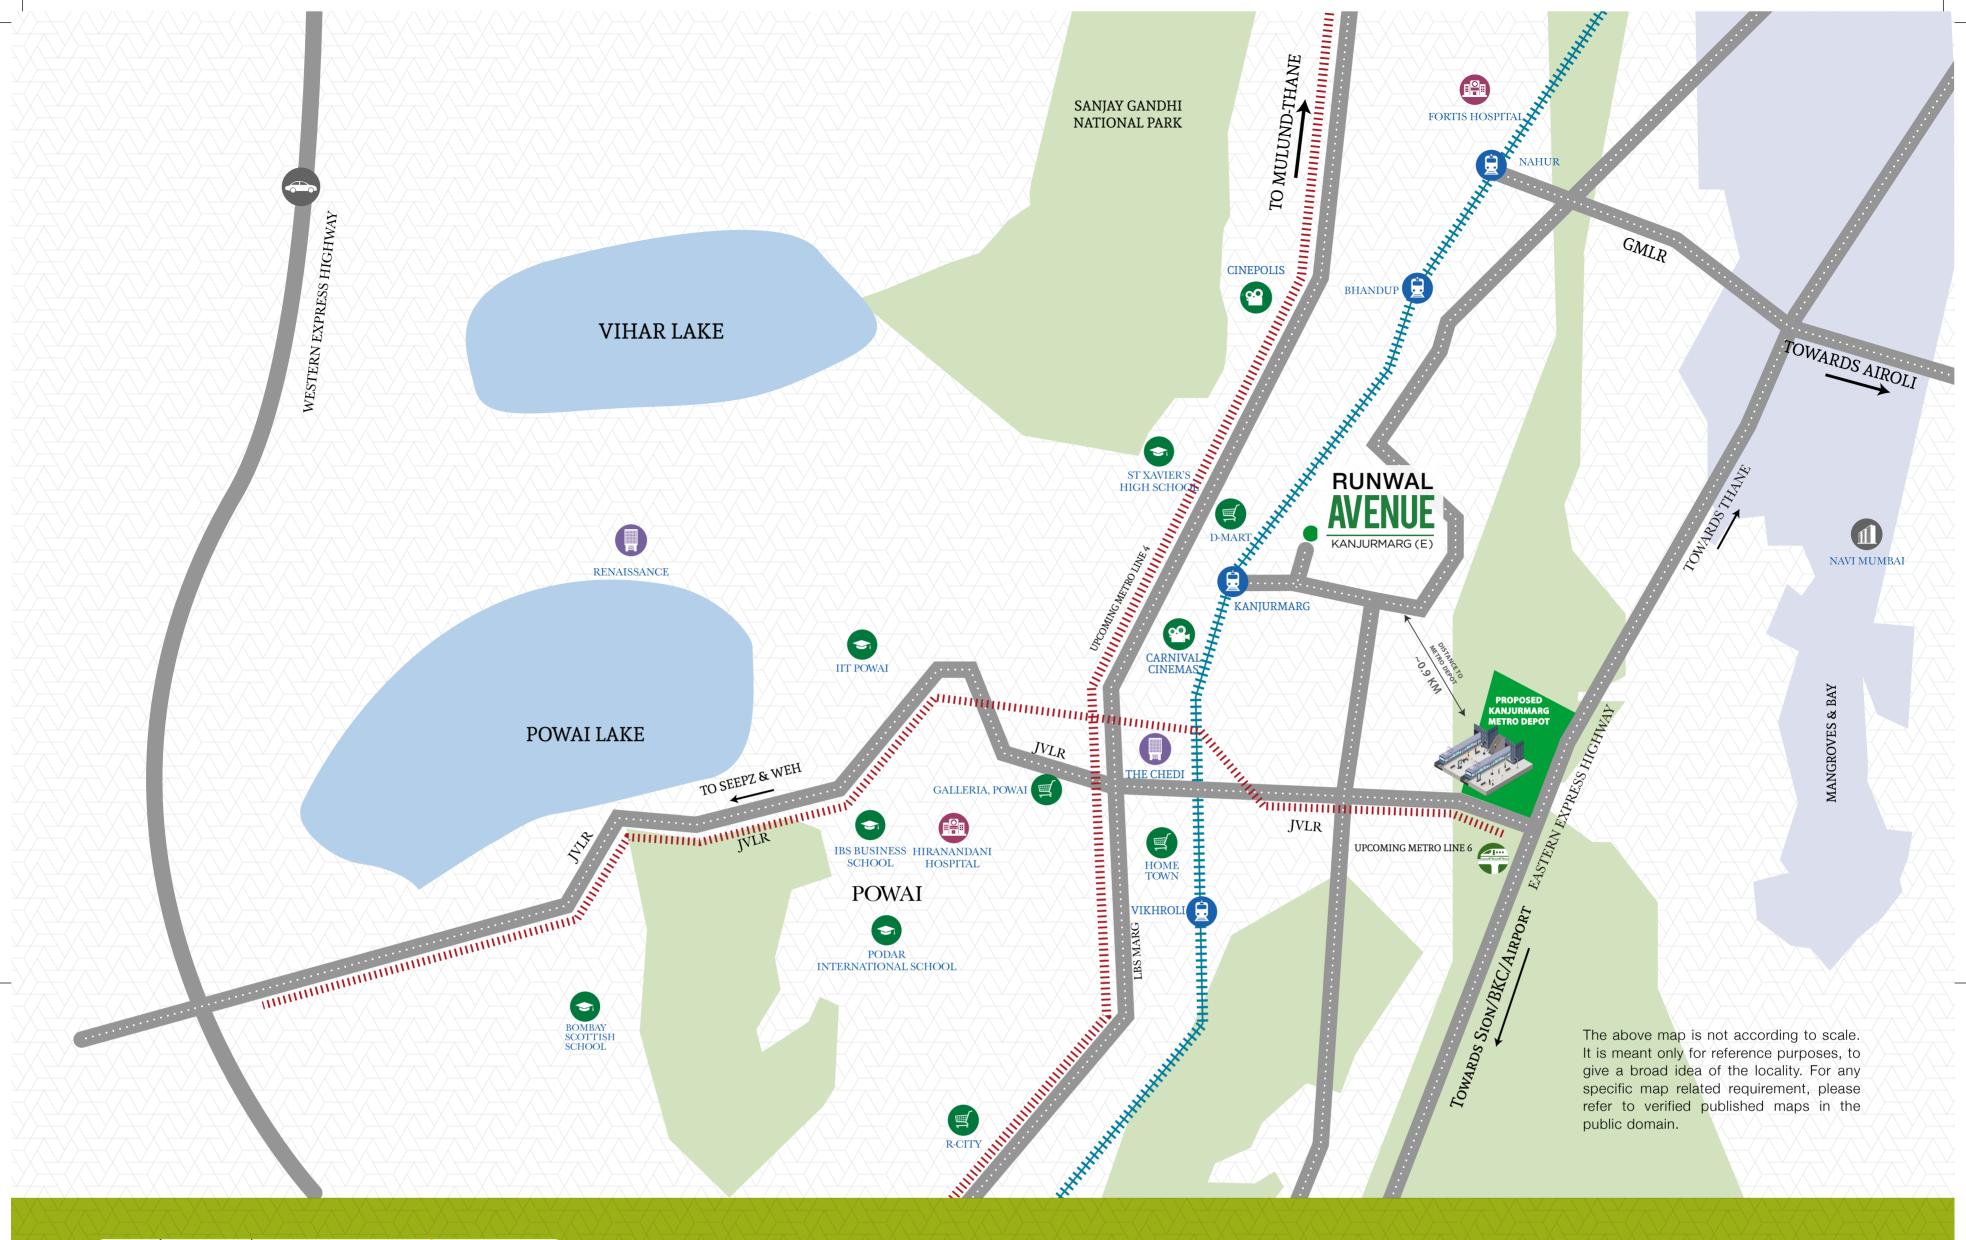

### A HUB WITH METRO CONNECTIVITY

ROAD CONNECTIVITY

LBS Marg - 1.5 Kr JVLR - 0.9 Kn

.Highway - 1.5 Kr

RAIL CONNECTIVITY Proposed Metro St

**P** 

Proposed Metro Station - 0.9 Km Kanjurmarg Station - 0.3 Km

All distances mentioned are approximate & are meant for broad reference only

(MAP TAKEN FROM SECONDARY SOURCES) LOCATION OF PROPOSED METRO HUB IS APPROXIMATE. EXACT LOCATION TO BE FINALISED BY RELEVANT AUTHORITIES.

All distances mentioned are approximate

E

Images For Representational Purpose Only

# A VENUE FOR **UNMATCHED CONNECTIVITY**

Situated at the arterial location of Kanjurmarg, Runwal Avenue brings every significant landmark closer to you. From the strategically important business districts like SEEPZ & BKC to the International Airport, every key hub of the city is easily accessible. Runwal Avenue at Kanjurmarg enjoys fantastic road, rail and upcoming Metro connectivity. Live close to everywhere you want to be.