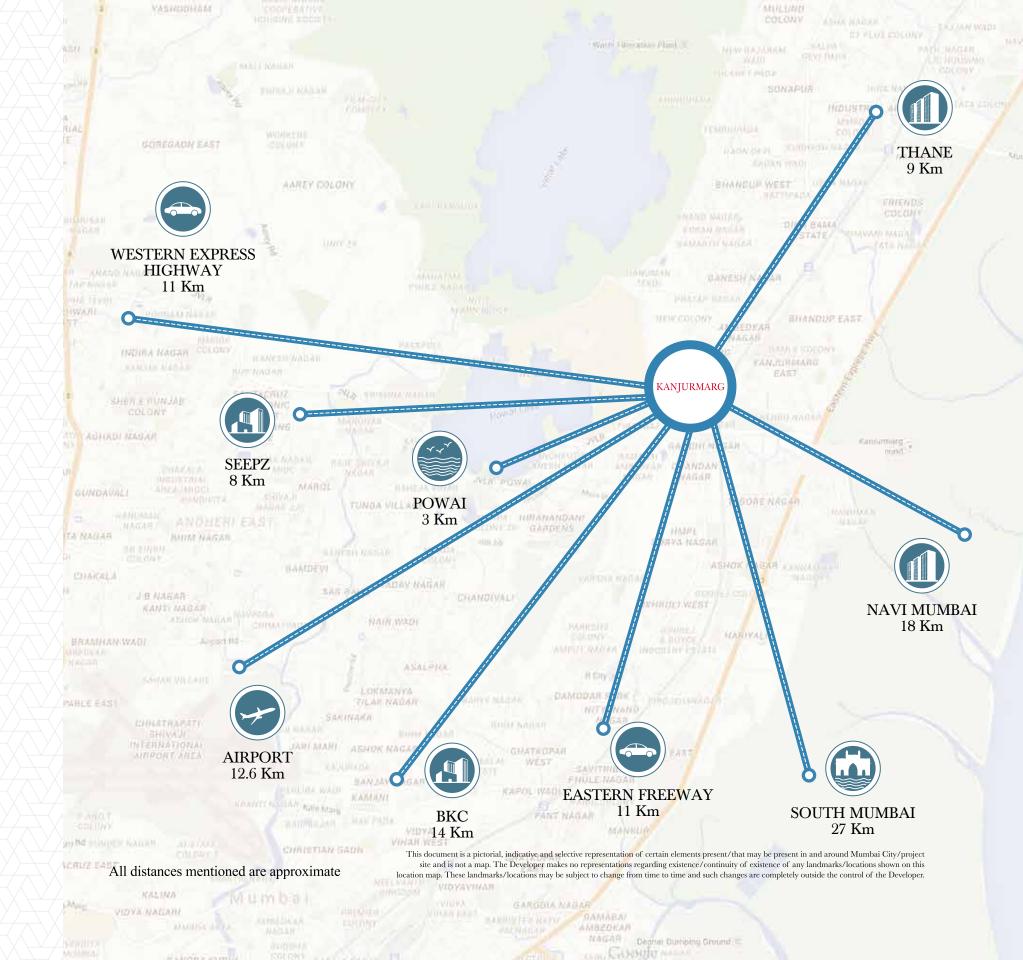

## MOVE TO AN ADDRESS WHERE YOUR WORLD COMES CLOSER

| DISTANCES T<br>OF THE CITY | O KEY HUBS |
|----------------------------|------------|
| Powai                      | - 3 Km     |
| Seepz                      | - 8 Km     |
| вкс                        | - 14 Km    |
| Airport                    | - 12.6 Km  |
| Andheri                    | - 11 Km    |
| Thane                      | - 9 Km     |
| South Mumbai               | - 27 Km    |
|                            |            |

# A VENUE FOR **UNMATCHED CONNECTIVITY**

Situated at the arterial location of Kanjurmarg, Runwal Avenue brings every significant landmark closer to you. From the strategically important business districts like SEEPZ & BKC to the International Airport, every key hub of the city is easily accessible. Runwal Avenue at Kanjurmarg enjoys fantastic road, rail and upcoming Metro connectivity. Live close to everywhere you want to be.

The drive times mentioned above are approximate estimations meant for broad references only. The actual time taken will depend on traffic conditions.