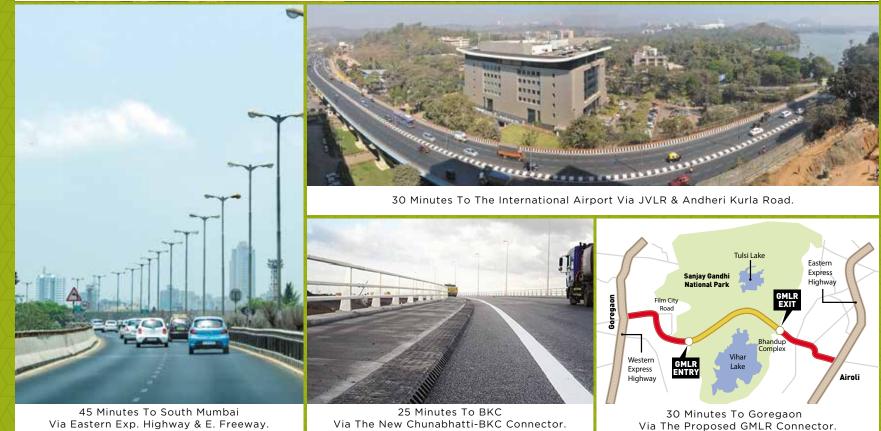

## MOVE TO AN ADDRESS WHERE YOUR WORLD COMES CLOSER

| DISTANCES T<br>OF THE CITY | O KEY HUBS |
|----------------------------|------------|
| Powai                      | - 3 Km     |
| Seepz                      | - 8 Km     |
| вкс                        | - 14 Km    |
| Airport                    | - 12.6 Km  |
| Andheri                    | - 11 Km    |
| Thane                      | - 9 Km     |
| South Mumbai               | - 27 Km    |
|                            |            |

ROAD CONNECTIVITY

LBS Marg - 1.5 Kr JVLR - 0.9 Kn

.Highway - 1.5 Kr

RAIL CONNECTIVITY Proposed Metro St

**P** 

Proposed Metro Station - 0.9 Km Kanjurmarg Station - 0.3 Km

All distances mentioned are approximate & are meant for broad reference only

(MAP TAKEN FROM SECONDARY SOURCES) LOCATION OF PROPOSED METRO HUB IS APPROXIMATE. EXACT LOCATION TO BE FINALISED BY RELEVANT AUTHORITIES.

All distances mentioned are approximate

E

Images For Representational Purpose Only

# A VENUE FOR **UNMATCHED CONNECTIVITY**

Situated at the arterial location of Kanjurmarg, Runwal Avenue brings every significant landmark closer to you. From the strategically important business districts like SEEPZ & BKC to the International Airport, every key hub of the city is easily accessible. Runwal Avenue at Kanjurmarg enjoys fantastic road, rail and upcoming Metro connectivity. Live close to everywhere you want to be.

The drive times mentioned above are approximate estimations meant for broad references only. The actual time taken will depend on traffic conditions.